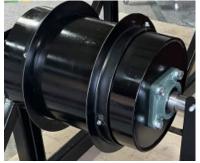

The popular 5 tonne-rated roller has been redesigned with many desirable features ensuring a smoother and more efficient installation.

Crusader Hose also offers a 10.5 tonne-rated **Installation Roller** for large diameter or Flexibore 400 systems.

Simple to use, the **Installation Roller** placed over the bore allows the flexible rising main to be guided safely into the bore casing while the vehicle slowly reverses.

To be used with Lifting Clamps.