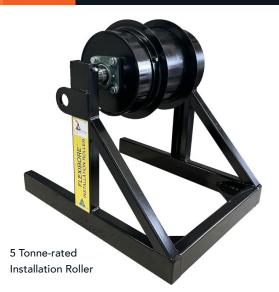

# **Installation Roller**

# Flexibore<sup>®</sup> installation accessory

The Crusader Hose **Installation Roller** is a valuable Flexibore accessory. Our **Installation Roller** is the perfect tool for installing or retrieving your submersible pump when using the vehicle installation method.

The popular 5 tonne-rated roller has been redesigned with many desirable features ensuring a smoother and more efficient installation.

Crusader Hose also offers a 10.5 tonne-rated **Installation Roller** for large diameter or Flexibore 400 systems.

Simple to use, the **Installation Roller** placed over the bore allows the flexible rising main to be guided safely into the bore casing while the vehicle slowly reverses.

To be used with Lifting Clamps.