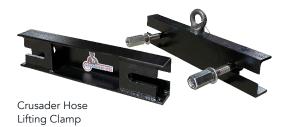

Simple to use, the **Installation Roller** placed over the bore allows the flexible rising main to be guided safely into the bore casing while the vehicle slowly reverses.

To be used with Lifting Clamps.