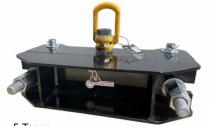

#### **TECHNICAL DATA**

| Lifting Clamp      | 1.2 Tonne                  | 5 Tonne V3                     | 5 Tonne                    |
|--------------------|----------------------------|--------------------------------|----------------------------|
| Hose range (ID)    | 32 mm - 152 mm             | 76 mm - 152 mm                 | 152 mm - 254 mm            |
|                    | 1.25" - 6"                 | 3" - 6"                        | 6" - 10"                   |
| Material           | Mild Steel, painted finish | Mild Steel, Zinc plated finish | Mild Steel, painted finish |
| Weight             | 11 kg                      | 29 kg                          | 56 kg                      |
| Working Load Limit | 1200 kg                    | 5000 kg                        | 5000 kg                    |
| Dimensions         | 450 mm x 100 mm x 170 mm   | 475 mm x 245 mm x 140 mm       | 580 mm x 150 mm x 300 mm   |
| Part #             | ACF012ASB                  | ACF053ASB                      | ACF052ASB                  |