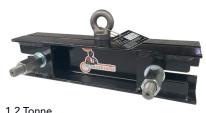

### **FEATURES**

- √ Swing bolts
- √ Engineered design
- √ Rated for different weights
- √ Compliance tag

1.2 Tonne Lifting Clamp

5 Tonne Lifting Clamp

Scan here to watch a Flexibore installation using lifting clamps

#### **TECHNICAL DATA**

| Lifting Clamp      | 1.2 Tonne                  | 5 Tonne V3                     | 5 Tonne                    |
|--------------------|----------------------------|--------------------------------|----------------------------|
| Hose range (ID)    | 32 mm - 152 mm             | 76 mm - 152 mm                 | 152 mm - 254 mm            |
|                    | 1.25" - 6"                 | 3" - 6"                        | 6" - 10"                   |
| Material           | Mild Steel, painted finish | Mild Steel, Zinc plated finish | Mild Steel, painted finish |
| Weight             | 11 kg                      | 29 kg                          | 56 kg                      |
| Working Load Limit | 1200 kg                    | 5000 kg                        | 5000 kg                    |
| Dimensions         | 450 mm x 100 mm x 170 mm   | 475 mm x 245 mm x 140 mm       | 580 mm x 150 mm x 300 mm   |
| Part #             | ACF012ASB                  | ACF053ASB                      | ACF052ASB                  |