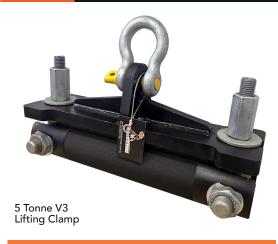

### **FEATURES**

- √ Swing bolts
- √ Engineered design
- √ Rated for different weights
- √ Compliance tag

1.2 Tonne Lifting Clamp

5 Tonne Lifting Clamp

Scan here to watch a Flexibore installation using lifting clamps

#### **TECHNICAL DATA**

| Lifting Clamp      | 1.2 Tonne                  | 5 Tonne V3                     | 5 Tonne                    |
|--------------------|----------------------------|--------------------------------|----------------------------|
| Hose range (ID)    | 32 mm - 152 mm             | 76 mm - 152 mm                 | 152 mm - 254 mm            |
|                    | 1.25" - 6"                 | 3" - 6"                        | 6" - 10"                   |
| Material           | Mild Steel, painted finish | Mild Steel, Zinc plated finish | Mild Steel, painted finish |
| Weight             | 11 kg                      | 29 kg                          | 56 kg                      |
| Working Load Limit | 1200 kg                    | 5000 kg                        | 5000 kg                    |
| Dimensions         | 450 mm x 100 mm x 170 mm   | 475 mm x 245 mm x 140 mm       | 580 mm x 150 mm x 300 mm   |
| Part #             | ACF012ASB                  | ACF053ASB                      | ACF052ASB                  |