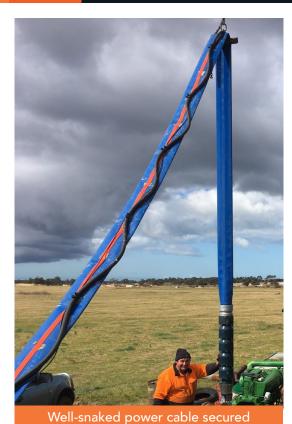

Although **Cable Ties** are best suited to FB100, they are also suitable when securing smaller diameter power cables to FB250 & FB150 to depths of up to 150 metres. Refer to the manual for the best results.