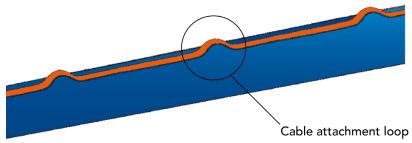

## Flexibore<sup>®</sup> installation accessory

**Cable Ties** are a quick and easy way to secure your power cable to Flexibore, our flexible rising main. Flexibore is manufactured with a coloured strip that creates cable attachment loops to secure your power cable. Depending on the thickness of the cable, one or two **Cable Ties** are required at each loop.

## Cable attachment location:

FB100 all  $\emptyset$  = loop attachment point at every 1 m FB250 < 102 mm  $\emptyset$  = loop attachment point every 1 m FB250 > 102 mm  $\emptyset$  & FB150 all  $\emptyset$  = loop attachment point every 0.5 m