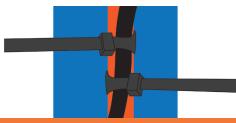

## Two Cable Ties at every loop

Scan here to learn more

| Cable Ties         | Flexibore 100 |       | Flexibore 250 |         |         |         |                |         | Flexibore 150 |         |
|--------------------|---------------|-------|---------------|---------|---------|---------|----------------|---------|---------------|---------|
| Hose diameter (ID) | 32 mm         | 51 mm | 40 mm         | 51 mm   | 76 mm   | 102 mm  | 127 mm         | 152 mm  | 203 mm        | 254 mm  |
|                    | 1.25"         | 2"    | 1.5″          | 2″      | 3″      | 4″      | 5″             | 6″      | 8″            | 10"     |
| Weight/each        | 0.01 kg       |       | 0.01 kg       | 0.01 kg | 0.01 kg | 0.01 kg | 0.02 kg        | 0.02 kg | 0.02 kg       | 0.02 kg |
| Length x width     | 188 mm x 5 mm |       | 290 mm x 8 mm |         |         |         | 511 mm x 12 mm |         |               |         |
| Part #             | ACF001JEA     |       | ACF002JEB     |         |         |         | ACF003JEB      |         |               |         |