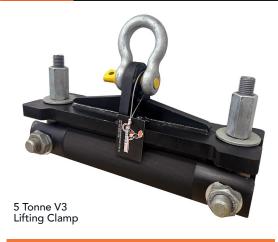

#### **TECHNICAL DATA**

| Lifting Clamp      | 1.2 Tonne                  | 5 Tonne V3                 | 7 Tonne                    |
|--------------------|----------------------------|----------------------------|----------------------------|
| Hose range (ID)    | 32 mm - 152 mm             | 76 mm - 152 mm             | 152 mm - 254 mm            |
|                    | 1.25" - 6"                 | 3" - 6"                    | 6" - 10"                   |
| Material           | Mild Steel, painted finish | Mild Steel, painted finish | Mild Steel, painted finish |
| Weight             | 11 kg                      | 29 kg                      | 56 kg                      |
| Working Load Limit | 1200 kg                    | 5000 kg                    | 7000 kg                    |
| Dimensions         | 450 mm x 100 mm x 170 mm   | 475 mm x 245 mm x 140 mm   | 580 mm x 150 mm x 300 mm   |
| Part #             | ACF012ASB                  | ACF053ASB                  | ACF070ASB                  |