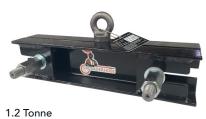

### **FEATURES**

- √ Swing bolts
- √ Engineered design
- √ Rated for different weights
- √ Compliance tag

1.2 Tonne Lifting Clamp

7 Tonne Lifting Clamp

Scan here to watch a Flexibore installation using lifting clamps

#### **TECHNICAL DATA**

| Lifting Clamp      | 1.2 Tonne                  | 5 Tonne V3                 | 7 Tonne                    |
|--------------------|----------------------------|----------------------------|----------------------------|
| Hose range (ID)    | 32 mm - 152 mm             | 76 mm - 152 mm             | 152 mm - 254 mm            |
|                    | 1.25" - 6"                 | 3" - 6"                    | 6" - 10"                   |
| Material           | Mild Steel, painted finish | Mild Steel, painted finish | Mild Steel, painted finish |
| Weight             | 11 kg                      | 29 kg                      | 56 kg                      |
| Working Load Limit | 1200 kg                    | 5000 kg                    | 7000 kg                    |
| Dimensions         | 450 mm x 100 mm x 170 mm   | 475 mm x 245 mm x 140 mm   | 580 mm x 150 mm x 300 mm   |
| Part #             | ACF012ASB                  | ACF053ASB                  | ACF070ASB                  |