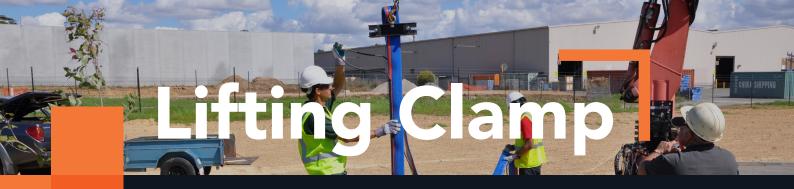

# Flexibore® installation accessory

**Lifting Clamps** are an essential accessory for the safe installation of your submersible pump with Flexibore.

Crane method installations are the most common for larger projects and require two **Lifting Clamps**.

Truck & Crane method installations will need two **Lifting Clamps** and the Flexibore Installation Roller.

Crusader Hose offers a range of **Lifting Clamps** to best suit your bore installation project with ratings from 1.2 Tonne to 7 Tonne.

### **IDEAL FOR**

- All Flexibore hose
- Both Crane and Truck & Crane installation methods
- Installation and retrieval