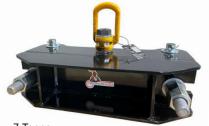

### **FEATURES**

- √ Swing bolts
- √ Engineered design
- √ Rated for different weights
- √ Compliance tag

1.2 Tonne Lifting Clamp

7 Tonne Lifting Clamp

Scan here to watch a Flexibore installation using lifting clamps

#### **TECHNICAL DATA**

| Lifting Clamp      | 1.2 Tonne                  | 5 Tonne V3                 | 7 Tonne                    |
|--------------------|----------------------------|----------------------------|----------------------------|
| Hose range (ID)    | 32 mm - 152 mm             | 76 mm - 152 mm             | 152 mm - 254 mm            |
|                    | 1.25" - 6"                 | 3" - 6"                    | 6" - 10"                   |
| Material           | Mild Steel, painted finish | Mild Steel, painted finish | Mild Steel, painted finish |
| Weight             | 11 kg                      | 29 kg                      | 56 kg                      |
| Working Load Limit | 1200 kg                    | 5000 kg                    | 7000 kg                    |
| Dimensions         | 450 mm x 100 mm x 170 mm   | 475 mm x 245 mm x 140 mm   | 580 mm x 150 mm x 300 mm   |
| Part #             | ACF012ASB                  | ACF053ASB                  | ACF070ASB                  |